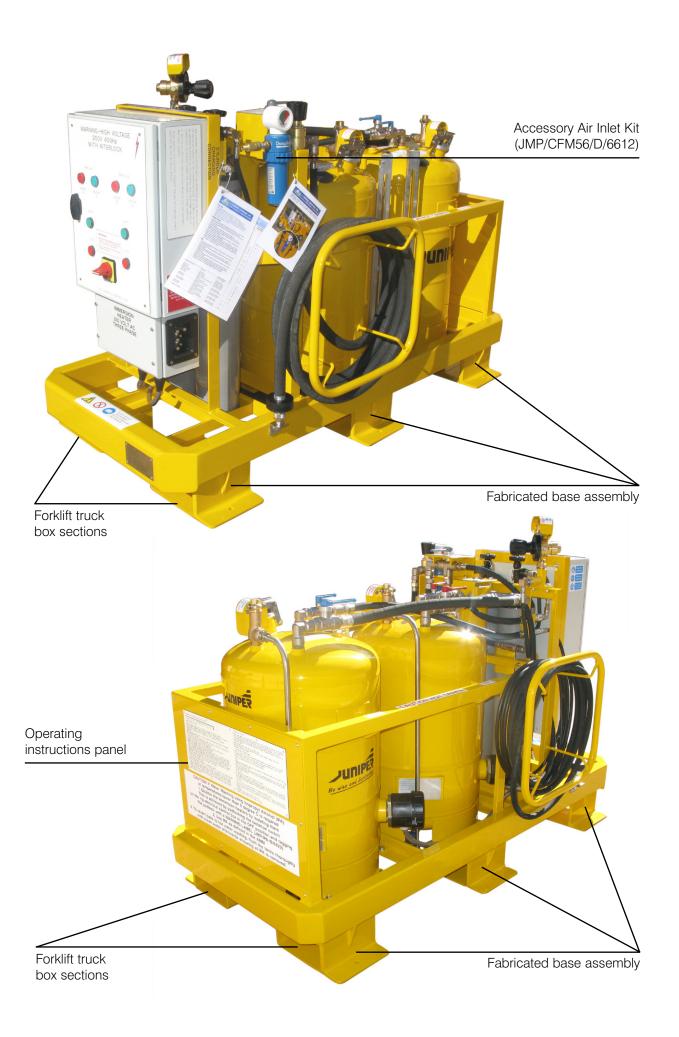

## Items removed:

- Wheels, axles and steering assembly.
- Container, stowage (for engine probes).

## Items added:

- Fabricated base assembly complete with forklift truck box sections either end.
- Air Inlet Kit (JMP/CFM56/D/6612).
- Operating instruction panel fitted to one end of the rig.

NOTE: The complete frame assembly incorporating the new fabricated base and operating instruction panel now has the part number: JMP/CFM56/D/6912