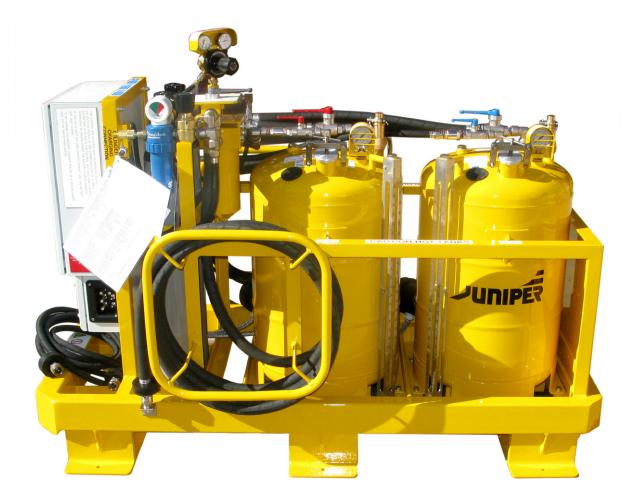

## Juniper Static 2 x 25 Gallon Compressor Washing Rig (JMP/CFM56/D/4777/C700)

This rig is all as per our rig JMP/CFM56/D/4777/C200 apart from the following modifications.

## Items added:

- Fabricated base assembly complete with forklift truck box sections either end.
- Air Inlet Kit (JMP/CFM56/D/6612).
- Operating instruction panel fitted to one end of the rig.

NOTE: The complete frame assembly incorporating the new fabricated base and operating instruction panel now has the part number: JMP/CFM56/D/6912